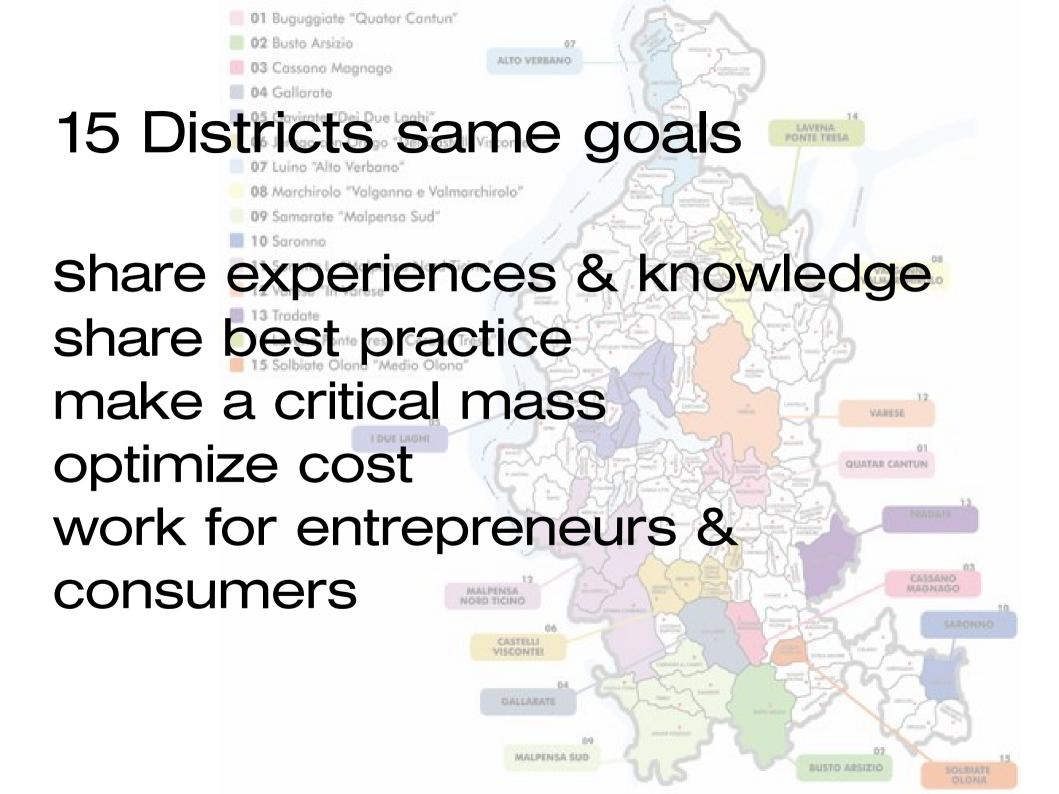

### Commerce District Province of Varese

Distretto del Commercio

dell'Alto Verbano

Distretto del Commercio della Valganna e Valmarchirolo

### Districts Goals

- Territorial, economic, social and cultural promotion of the community, gotten with a balanced use of territorial spaces, resources and environment
- increase infrastructure, recovering the existing, to support mobility
- recover the dismantle real estate patrimony, to preserve free ground
- increase the life quality, improving the satisfaction of people and firm
- manage the City to high standard of life growth the City with the charm that this high standard, given to resident people and economic operators
- made the Downtown as a Lounge

- became a point of reference for surrounding territory
- support commerce taking census of Real Estate, people flow, mobility, statistic surveys
- give economical support to entrepreneurs, for improve new way of commerce, through economical resources from Regione Lombardia and Chamber of Commerce
- leading aggregation, improving commercial networking
- supporting new settlements of Stores and economic activities. managing the commercial mix
- manage communications and District marketing, promotions and Events