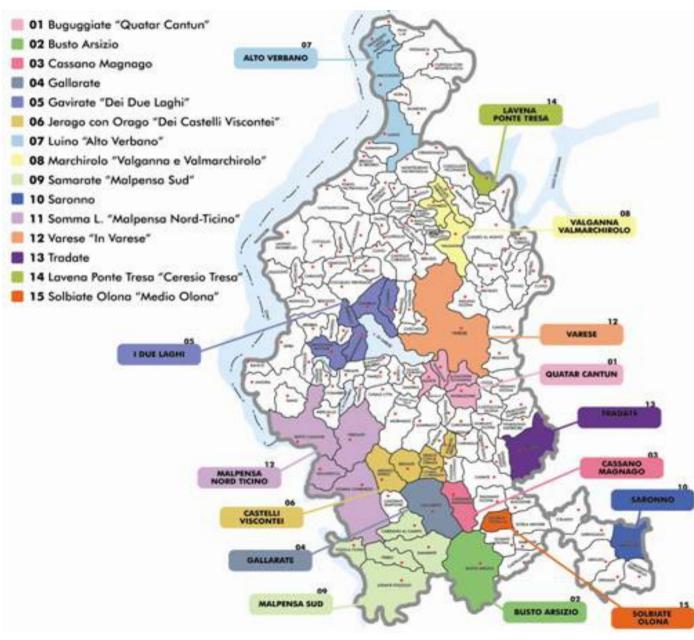

### Commerce District Province of Varese

Distretto del Commercio

dell'Alto Verbano

Distretto del Commercio della Valganna e Valmarchirolo