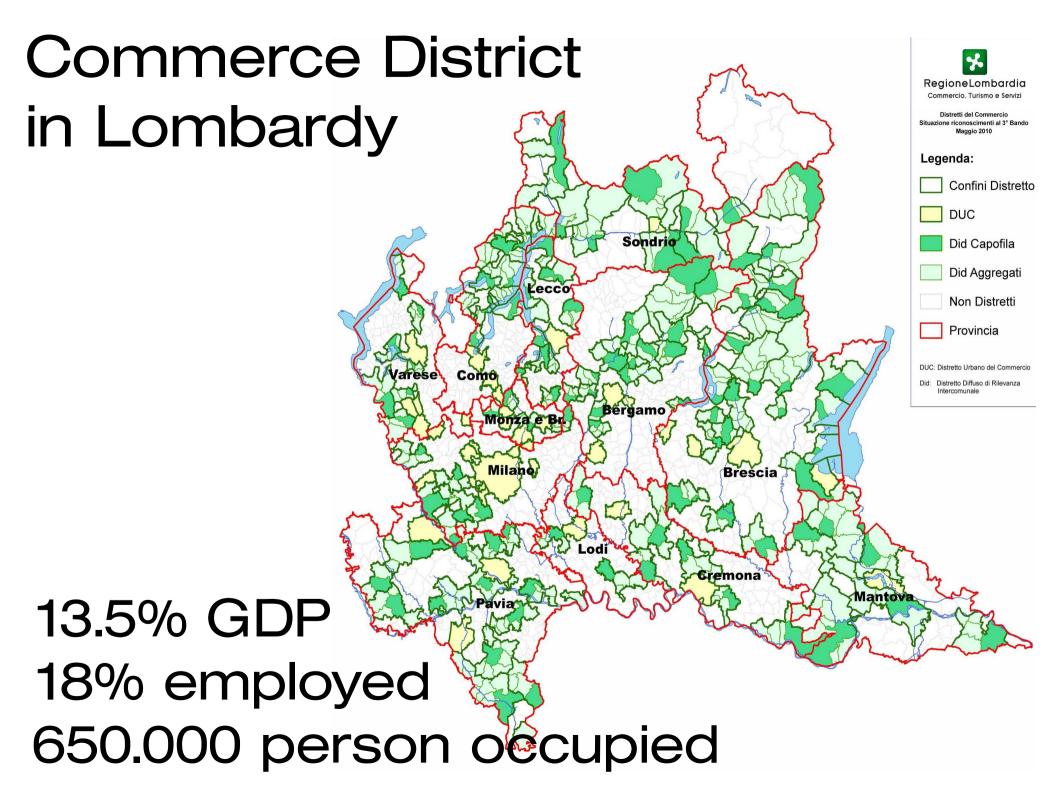

### Commerce District Province of Varese

Distretto del Commercio

dell'Alto Verbano

Distretto del Commercio della Valganna e Valmarchirolo

# Commerce District are composed

50% Municipality 50% Private

& some other stakeholders

### Districts Goals

- Territorial, economic, social and cultural promotion of the community, gotten with a balanced use of territorial spaces, resources and environment
- increase infrastructure, recovering the existing, to support mobility
- recover the dismantle real estate patrimony, to preserve free ground
- increase the life quality, improving the satisfaction of people and firm
- manage the City to high standard of life growth the City with the charm that this high standard, given to resident people and economic operators
- made the Downtown as a Lounge

- became a point of reference for surrounding territory
- support commerce taking census of Real Estate, people flow, mobility, statistic surveys
- give economical support to entrepreneurs, for improve new way of commerce, through economical resources from Regione Lombardia and Chamber of Commerce
- leading aggregation, improving commercial networking
- supporting new settlements of Stores and economic activities. managing the commercial mix
- manage communications and District marketing, promotions and Events