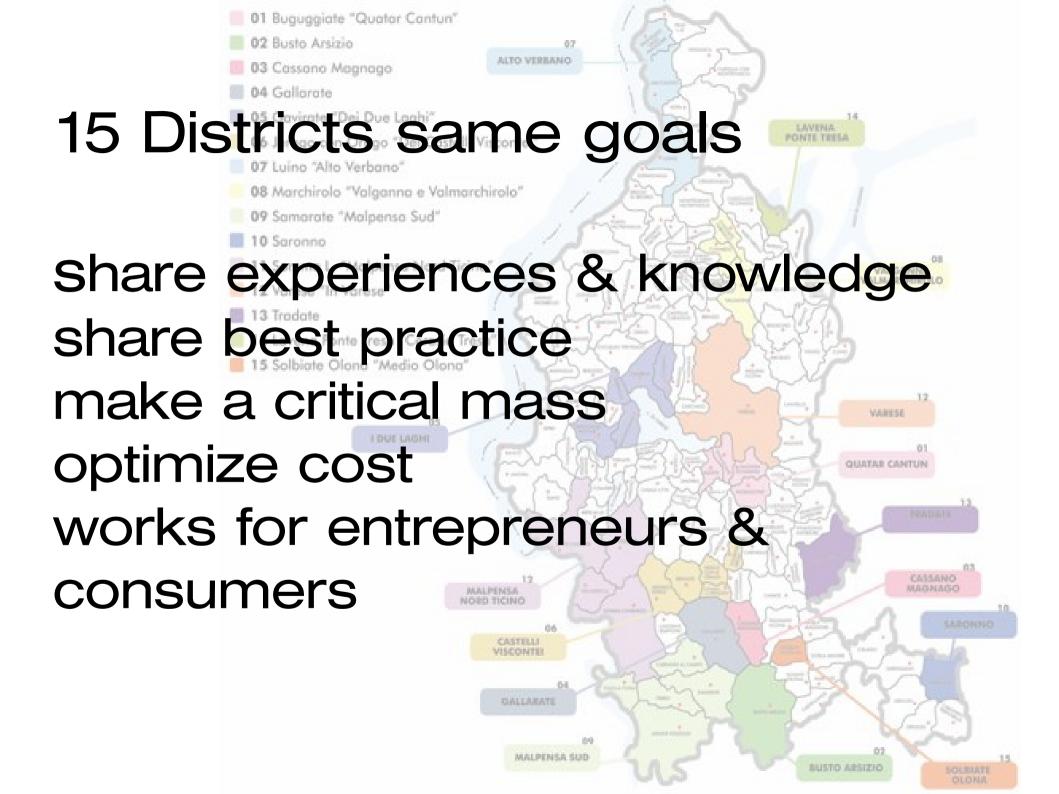

### Commerce District Province of Varese

Distretto del Commercio

dell'Alto Verbano

Distretto del Commercio della Valganna e Valmarchirolo

### Districts Goals

- Territorial, economic, social and cultural promotion of the community, gotten with a balanced use of territorial spaces, resources and environment
- increase infrastructure, recovering the existing, to support mobility
- recover the dismantle real estate patrimony, to preserve free ground
- increase the life quality, improving the satisfaction of people and firm
- manage the City to high standard of life growth the City with the charm that this high standard, given to resident people and economic operators
- made the Downtown as a Lounge

- became a point of reference for surrounding territory
- support commerce taking census of Real Estate, people flow, mobility, statistic surveys
- give economical support to entrepreneurs, for improve new way of commerce, through economical resources from Regione Lombardia and Chamber of Commerce
- leading aggregation, improving commercial networking
- supporting new settlements of Stores and economic activities. managing the commercial mix
- manage communications and District marketing, promotions and Events